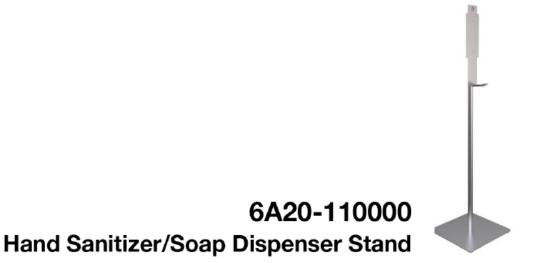

Bid Open Date and Time:

February 23, 2023 at 2:30PM

| ltem<br>No. | Manufacturer | Make/Model  | Description                | QTY | UOM | Unit<br>Price | Extended Price |
|-------------|--------------|-------------|----------------------------|-----|-----|---------------|----------------|
| 1           | Versare      | 1794310     | Desktop Screens            | 10  | EA  | \$            | \$             |
| 2           | Medify Air   | MA-40-W2    | MA-40 Air Purifier         | 50  | EA  | \$            | \$             |
|             |              |             | White / Two-Pack           |     |     |               |                |
| 3           | Medify Air   | MA-25-W2    | MA-25 Air Purifier         | 50  | EA  | \$            | \$             |
|             |              |             | White / Two-Pack           |     |     |               |                |
| 4           | Clarke       | 56385415    | Automatic floor scrubber   | 2   | EA  | \$            | \$             |
|             |              |             | CA60 20DT Disc 20 inch     |     |     |               |                |
|             |              |             | agm battery traction       |     |     |               |                |
|             |              |             | drive                      |     |     |               |                |
| 5           | Glaro        | WBB1453129  | Recyclepro Recycling &     | 21  | EA  | \$            | \$             |
|             |              |             | Trash Can, 46 Gallon,      |     |     |               |                |
|             |              |             | Satin Aluminum             |     |     |               |                |
| 6           | Global       | WB240460YLB | Plastic Trash Can with Lid | 4   | EA  | \$            | \$             |
|             | Industrial   |             | & Dolly - 32 Gallon Yellow |     |     |               |                |
| 7           | NoTrax       | WBB1806623  | Beveled Drain-Step Anti    | 1   | EA  | \$            | \$             |
|             |              |             | Fatigue Mat 1/2" Thick 3'  |     |     |               |                |
|             |              |             | x 5' Black                 |     |     |               |                |
| 8           | WaterHog     | WBB625440   | Diamond Mat Fashion        | 5   | EA  | \$            | \$             |
|             |              |             | Border 3/8" Thick 6' x 12' |     |     |               |                |
|             |              |             | Charcoal                   |     |     |               |                |
| 9           | Bradley      | 6A20-110000 | Hand Sanitizer/Soap        | 7   | EA  | \$            | \$             |
|             |              |             | Dispenser Stand            |     |     |               |                |

### **Attachment B: Detailed Specifications**

| No. | ITEM                                                                                                              | QUANTITY | LOCATION                                                               |
|-----|-------------------------------------------------------------------------------------------------------------------|----------|------------------------------------------------------------------------|
| 1   | CleanRest 157686 Waterproof Mattress<br>Encasement Full XL, Case of 3                                             | 1        | ADL Bedroom 02A                                                        |
| 2   | Flash Furniture 203751 10 Inch Hybrid<br>Mattress, Full Mattress in a Box                                         | 1        | ADL Bedroom 02A                                                        |
| 3   | Martex 751344 Rx Bedspread Full 96x116<br>Throw Style Circles and Stripes Sapphire                                | 1        | ADL Bedroom 02A                                                        |
| 4   | Versare 1794310 Desktop Screens                                                                                   | 10       | Shared Office Spaces: 04, 018, 115, 220, 220, 300A, 302, 302, 332, 332 |
| 5   | Medify Air MA-40-W2 MA-40 Air Purifier White /<br>Two-Pack                                                        | 50       | All Offices & Instructional Spaces                                     |
| 6   | Medify Air MA-25-W2 MA-25 Air Purifier White /<br>Two-Pack                                                        | 50       | All Offices & Instructional Spaces                                     |
| 7   | Clarke 56385415 Automatic floor scrubber<br>CA60 20DT Disc 20 inch<br>agm battery traction drive                  | 2        | Storage 109                                                            |
| 8   | Glaro WBB1453129 Recyclepro Recycling &<br>Trash Can, 46 Gallon, Satin Aluminum Item #:<br>T9F240460YLB           | 21       | Lobbies: 01C, 100C, 101, 105, 200A, 300A, 320                          |
| 9   | Global Industrial WB240460YLB Plastic Trash<br>Can with Lid & Dolly - 32 Gallon Yellow                            | 4        | Janitor Closet: 06, 102, 208, 306                                      |
| 10  | NoTrax WBB1806623 Beveled Drain-Step Anti<br>Fatigue Mat 1/2" Thick 3' x 5' Black                                 | 1        | Electric Service Room 025                                              |
| 11  | WaterHog WBB625440 Diamond Mat Fashion<br>Border 3/8" Thick 6' x 12' Charcoal                                     | 5        | Cellar and 1st Floor 025                                               |
| 12  | Bradley 6A20-110000 Hand Sanitizer/Soap<br>Dispenser Stand                                                        | 7        | Lobbies: 001, 01C, 100B, 100C, 100, 200A, 300A                         |
| 13  | Best-Rite Manufacturing BES-301AC Valu-Tak<br>Natural Cork Bulletin Board w/ Aluminum Frame (4'<br>W x 33 3/4" H) | 3        | Student Lounge, Faculty Lounge,<br>Faculty Workroom: 105, 318, 320     |
| 14  | Safco 7751GR E-Z Sort Sorter Module                                                                               | 2        | Faculty Workroom 320                                                   |