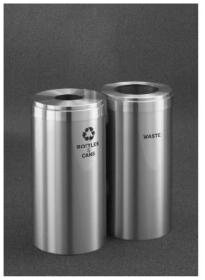

# Glaro Recyclepro Recycling & Trash Can, 46 Gallon, Satin Aluminum

Item #: T9FB1453129