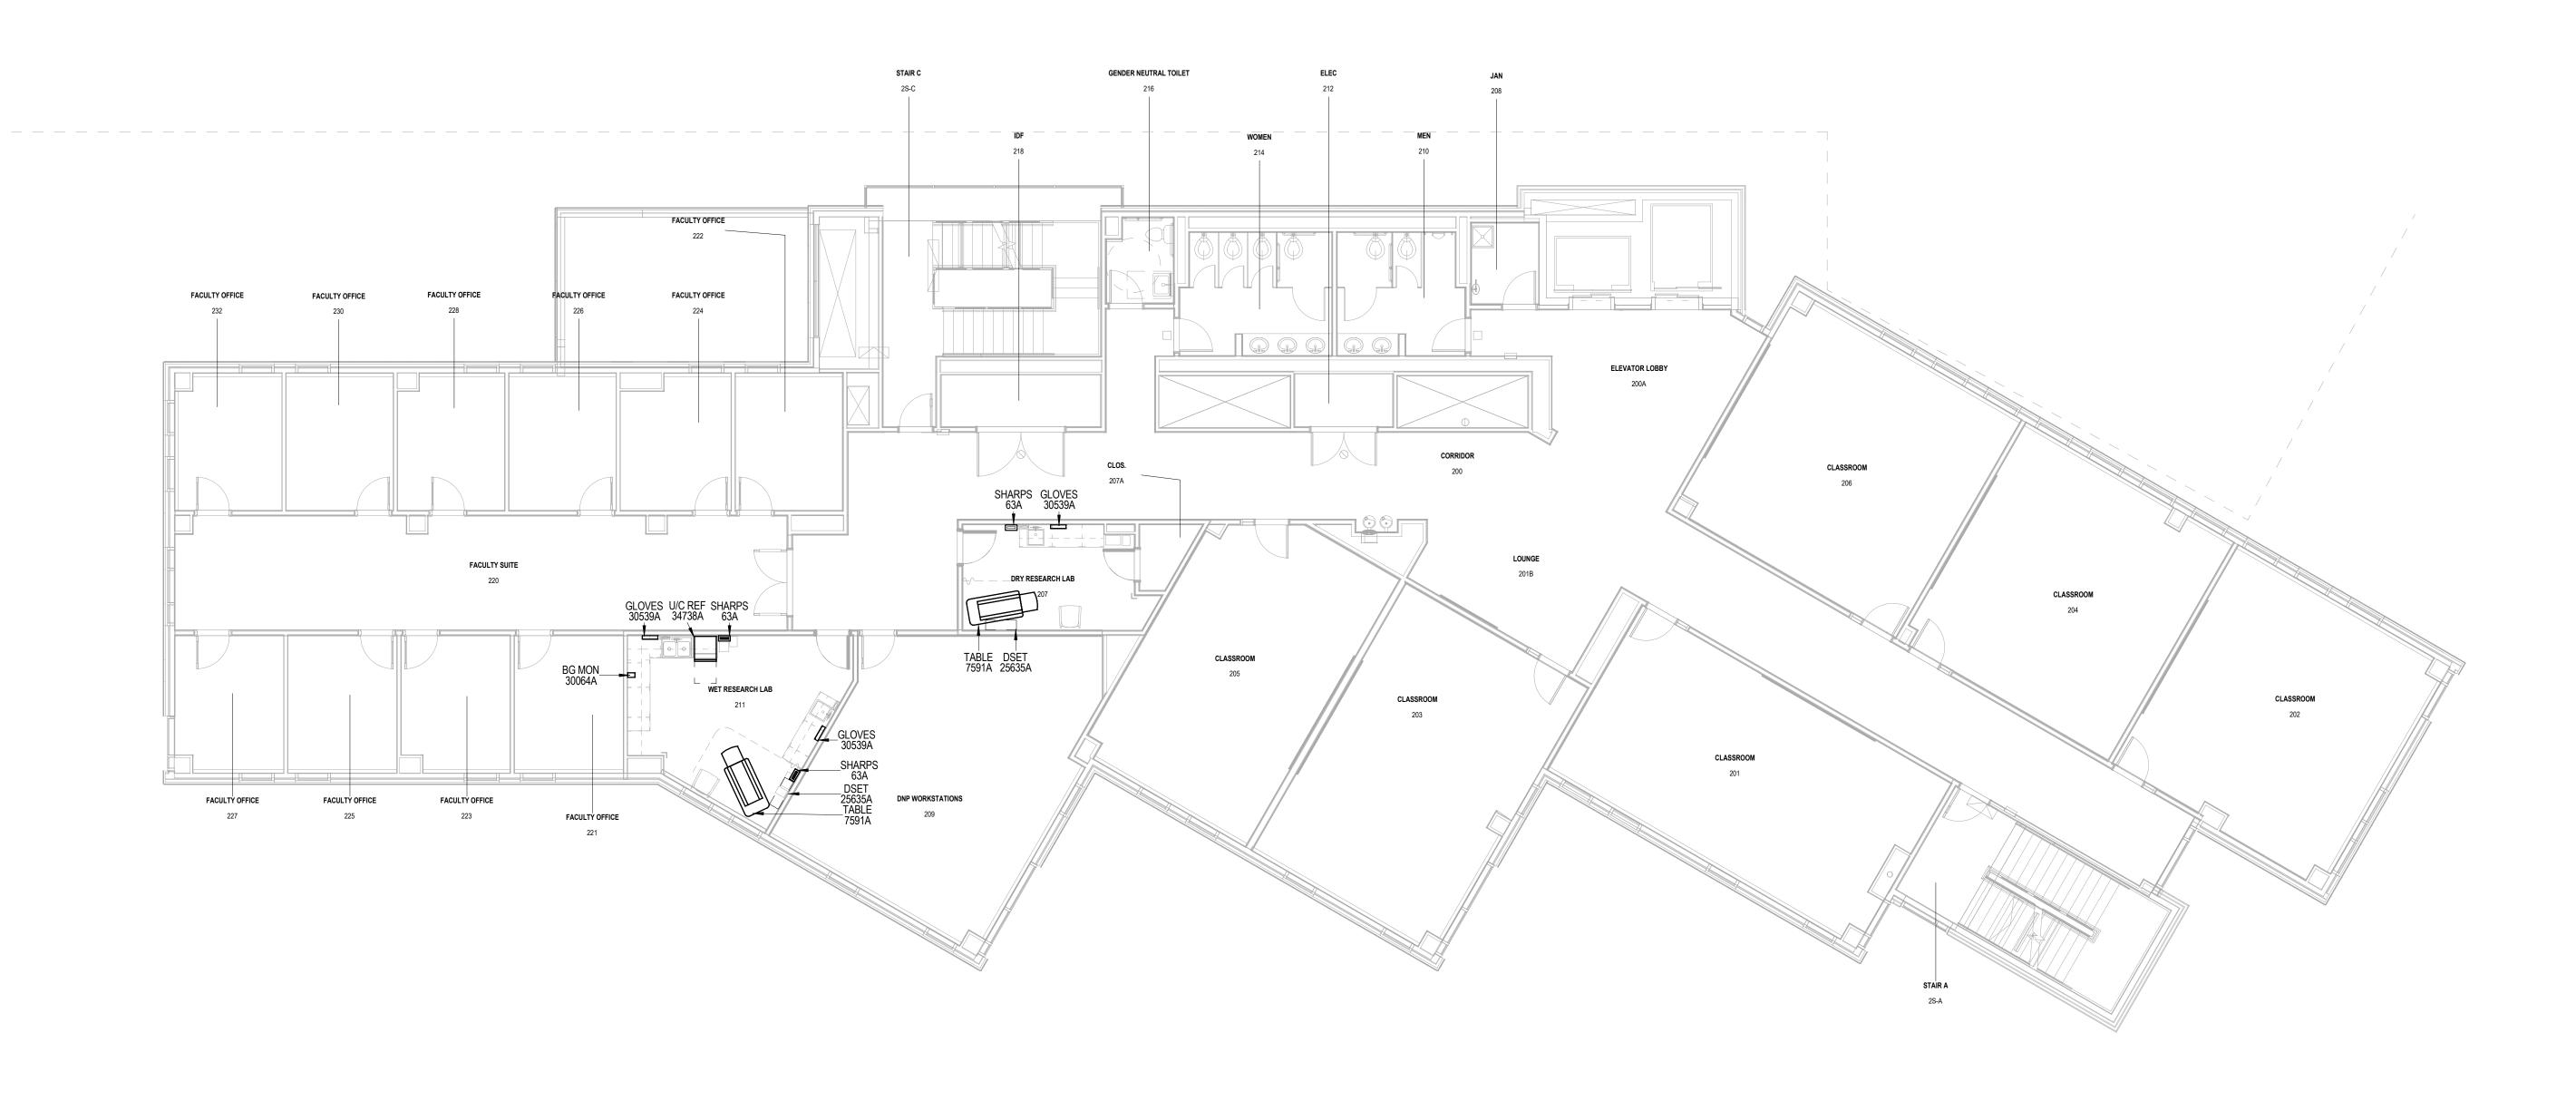

# 1 FIRST FLOOR FURNISHING PLAN 1/8" = 1'-0"

GENERAL NOTES:

1. FURNITURE PACKAGE TO BE PROVIDED BY OTHERS - DOCUMENTS ARE PROVIDED FOR REFERENCE AND ANY REQUIRED COORDINATION 2. NUMBERS INDICATED COORDINATE TO FURNITURE VENDOR AND MAY BE UPDATED PER VENDOR'S FINAL DOCUMENTS 3. CLASSROOM AV PODIUMS TO BE INCLUDED IN AV PACKAGE

GENERAL NOTES:

 FURNITURE PACKAGE TO BE PROVIDED BY OTHERS - DOCUMENTS ARE PROVIDED FOR REFERENCE AND ANY REQUIRED COORDINATION
 NUMBERS INDICATED COORDINATE TO FURNITURE VENDOR AND MAY BE UPDATED PER VENDOR'S FINAL DOCUMENTS
 CLASSROOM AV PODIUMS TO BE INCLUDED IN AV PACKAGE