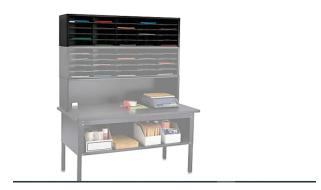

Safco<sup>®</sup> E-Z Sort<sup>®</sup> Mailroom Furniture, Sorter Module, 14 1/4"H x 57 1/2"W x 13"D, Black

ltem #115108 | 😪

(0)