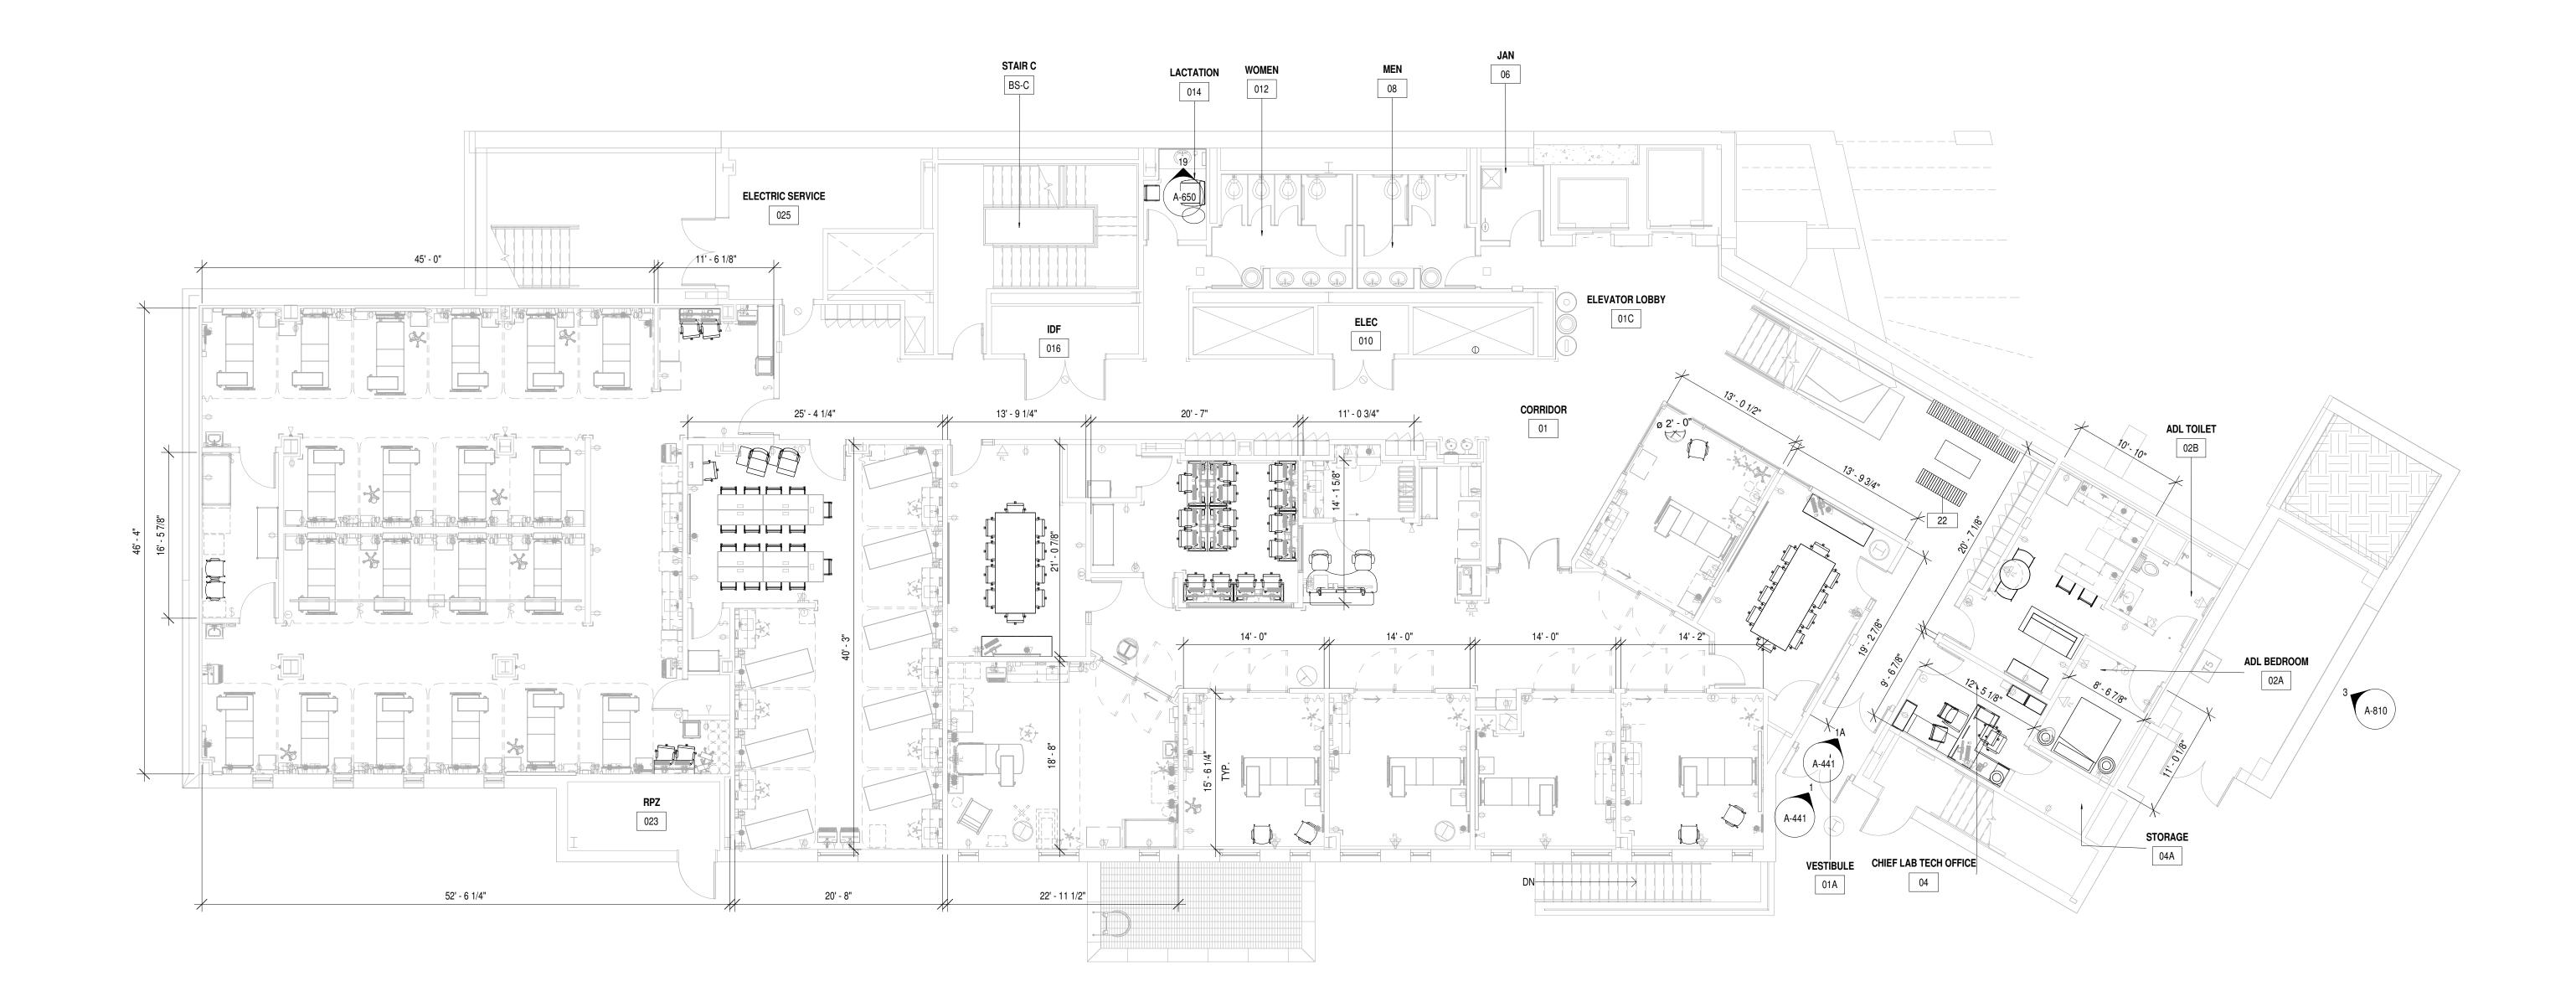

# 1 BASEMENT FURNISHING PLAN 1/8" = 1'-0"

GENERAL NOTES:

 FURNITURE PACKAGE TO BE PROVIDED BY OTHERS - DOCUMENTS ARE PROVIDED FOR REFERENCE AND ANY REQUIRED COORDINATION
 NUMBERS INDICATED COORDINATE TO FURNITURE VENDOR AND MAY BE UPDATED PER VENDOR'S FINAL DOCUMENTS
 CLASSROOM AV PODIUMS TO BE INCLUDED IN AV PACKAGE

GENERAL NOTES:

 FURNITURE PACKAGE TO BE PROVIDED BY OTHERS - DOCUMENTS ARE PROVIDED FOR REFERENCE AND ANY REQUIRED COORDINATION
 NUMBERS INDICATED COORDINATE TO FURNITURE VENDOR AND MAY BE UPDATED PER VENDOR'S FINAL DOCUMENTS
 CLASSROOM AV PODIUMS TO BE INCLUDED IN AV PACKAGE