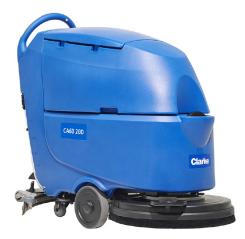

Item No. 2 – QTY 1

MA-40 Air Purifier White / Two-Pack SKU: MA-40-W2

MA-25 Air Purifier White / Two-Pack SKU: MA-25-W2

Item No. 3 – QTY 2

Clarke automatic floor scrubber CA60 20DT Disc 20 inch agm battery traction drive 56385415