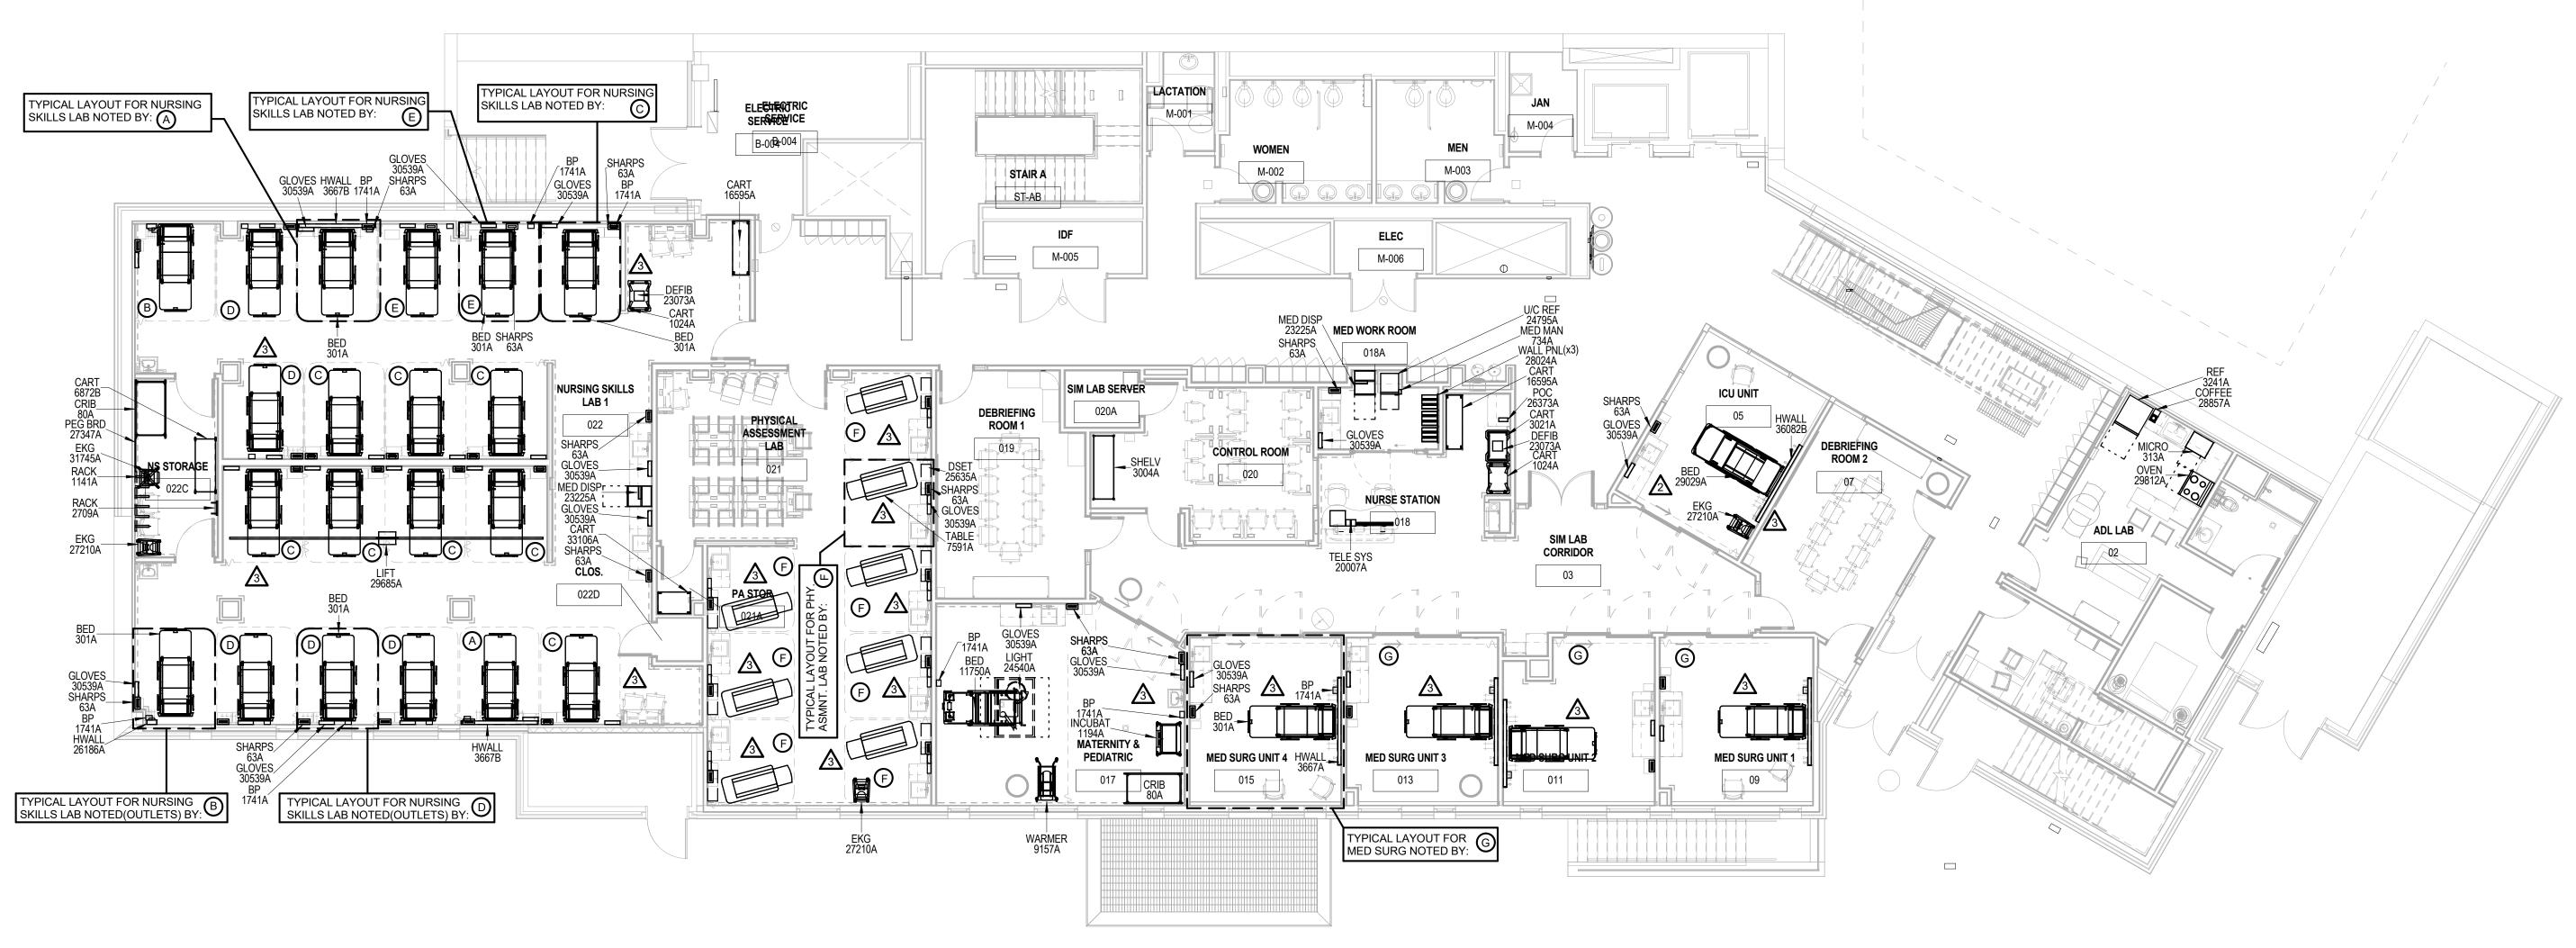

1 HEALTHCARE TECHNOLOGY - FLOOR PLAN - BASEMENT - AREA A

| GENERIC I             |             |
|-----------------------|-------------|
| Family                | Description |
| 63A                   | SHARPS      |
| 80A                   | CRIB        |
| 301A                  | BED         |
|                       | MICRO       |
| 313A                  | MED MAN     |
| 734A                  | CART        |
| <u>1024A</u><br>1141A | RACK        |
|                       |             |
| 1194A                 | INCUBAT     |
| 1741A                 | BP          |
| 2709A                 | RACK        |
| 3004A                 | SHELV       |
| 3021A                 | CART        |
| 3241A                 | REF         |
| 3667A                 | HWALL       |
| 3667B                 | HWALL       |
| 6872B                 | CART        |
| 7591A                 | TABLE       |
| 9157A                 | WARMER      |
| 11750A                | BED         |
| 16595A                | CART        |
| 20007A                | TELE SYS    |
| 23073A                | DEFIB       |
| 23225A                | MED DISP    |
| 24540A                | LIGHT       |
| 24795A                | U/C REF     |
| 25635A                | DSET        |
| 26186A                | HWALL       |
| 26373A                | POC         |
|                       | EKG         |
| 27210A                |             |
| 27347A                | PEG BRD     |
| 28024A                | WALL PNL    |
| 28857A                |             |
| 29029A                | BED         |
| 29685A                |             |
| 29812A                | OVEN        |
| 30064A                | BG MON      |
| 30539A                | GLOVES      |
| <u>31745A</u>         | EKG         |
| 33106A                | CART        |
| 34738A                | U/C REF     |
| 36082B                | HWALL       |

| JLE      | ] |
|----------|---|
| on       | 1 |
|          |   |
| <b>^</b> |   |
| 3        |   |
|          |   |
| ١        |   |
|          |   |
|          |   |
|          |   |
|          |   |
|          |   |
|          |   |
|          |   |
|          |   |
|          |   |
| )        |   |
| 8        |   |
|          |   |
| -        |   |
| s 🔨      |   |
|          |   |
| 3        |   |
| 3        |   |
|          |   |
| 3        |   |
| 3        |   |
| <u></u>  |   |
| 3        |   |
| 3        |   |
| 3        |   |
| 3        |   |
| 3        |   |
| 3        |   |
| 3        |   |
| 3        |   |
| 3        |   |
| 3        |   |