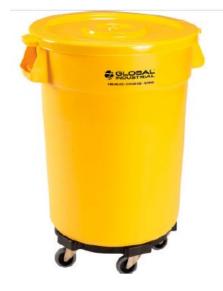

# Global Industrial<sup>™</sup> Plastic Trash Can with Lid & Dolly - 32 Gallon Yellow

Item #: WB240460YLB