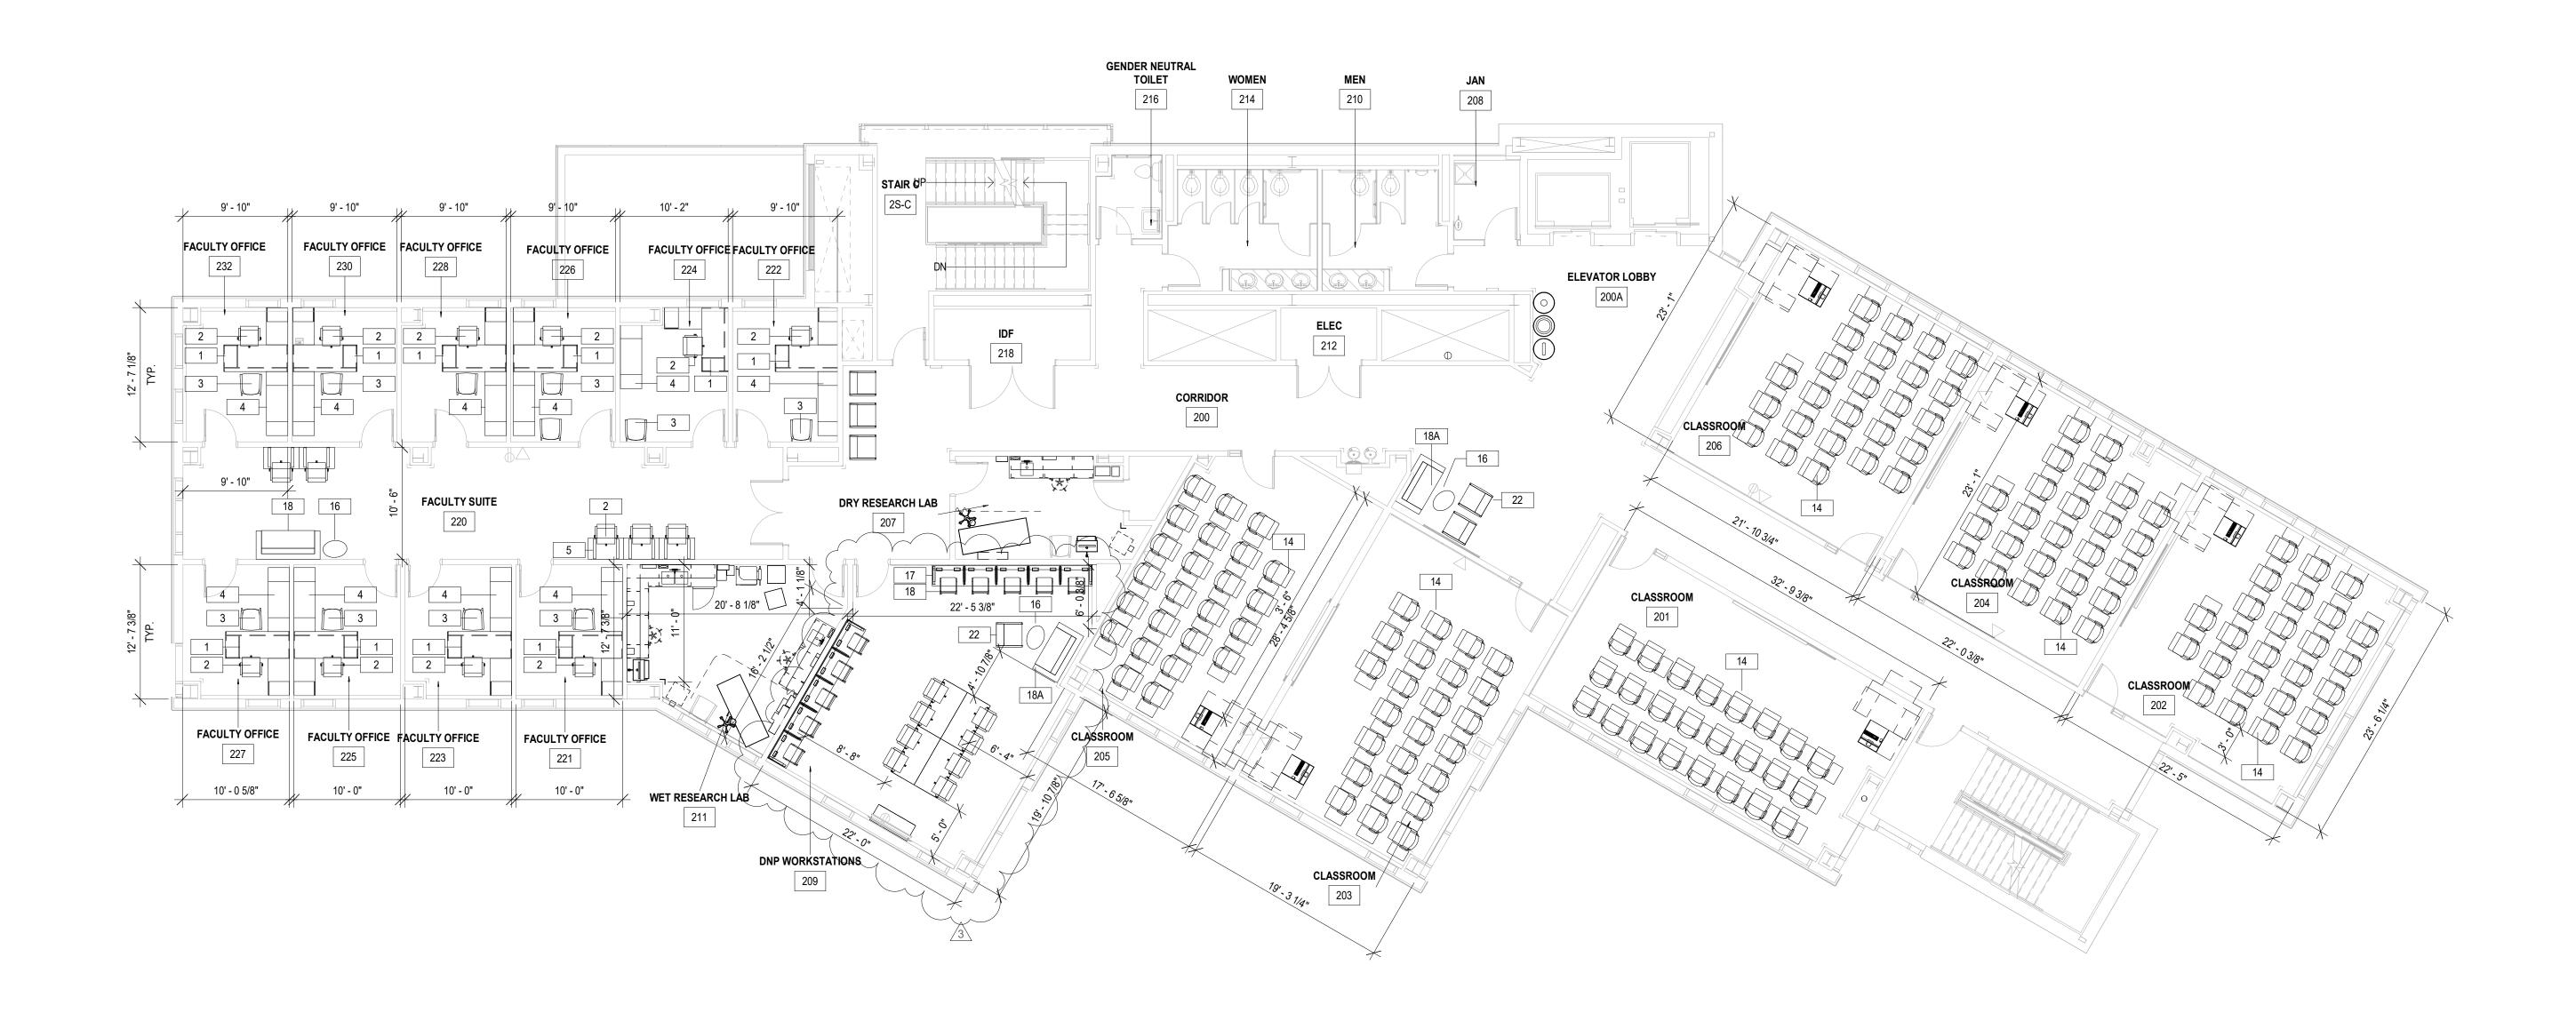

# 1 FIRST FLOOR FURNISHING PLAN 1/8" = 1'-0"

GENERAL NOTES:

1. FURNITURE PACKAGE TO BE PROVIDED BY OTHERS - DOCUMENTS ARE PROVIDED FOR REFERENCE AND ANY REQUIRED COORDINATION 2. NUMBERS INDICATED COORDINATE TO FURNITURE VENDOR AND MAY BE UPDATED PER VENDOR'S FINAL DOCUMENTS 3. CLASSROOM AV PODIUMS TO BE INCLUDED IN AV PACKAGE

GENERAL NOTES:

 FURNITURE PACKAGE TO BE PROVIDED BY OTHERS - DOCUMENTS ARE PROVIDED FOR REFERENCE AND ANY REQUIRED COORDINATION
 NUMBERS INDICATED COORDINATE TO FURNITURE VENDOR AND MAY BE UPDATED PER VENDOR'S FINAL DOCUMENTS
 CLASSROOM AV PODIUMS TO BE INCLUDED IN AV PACKAGE