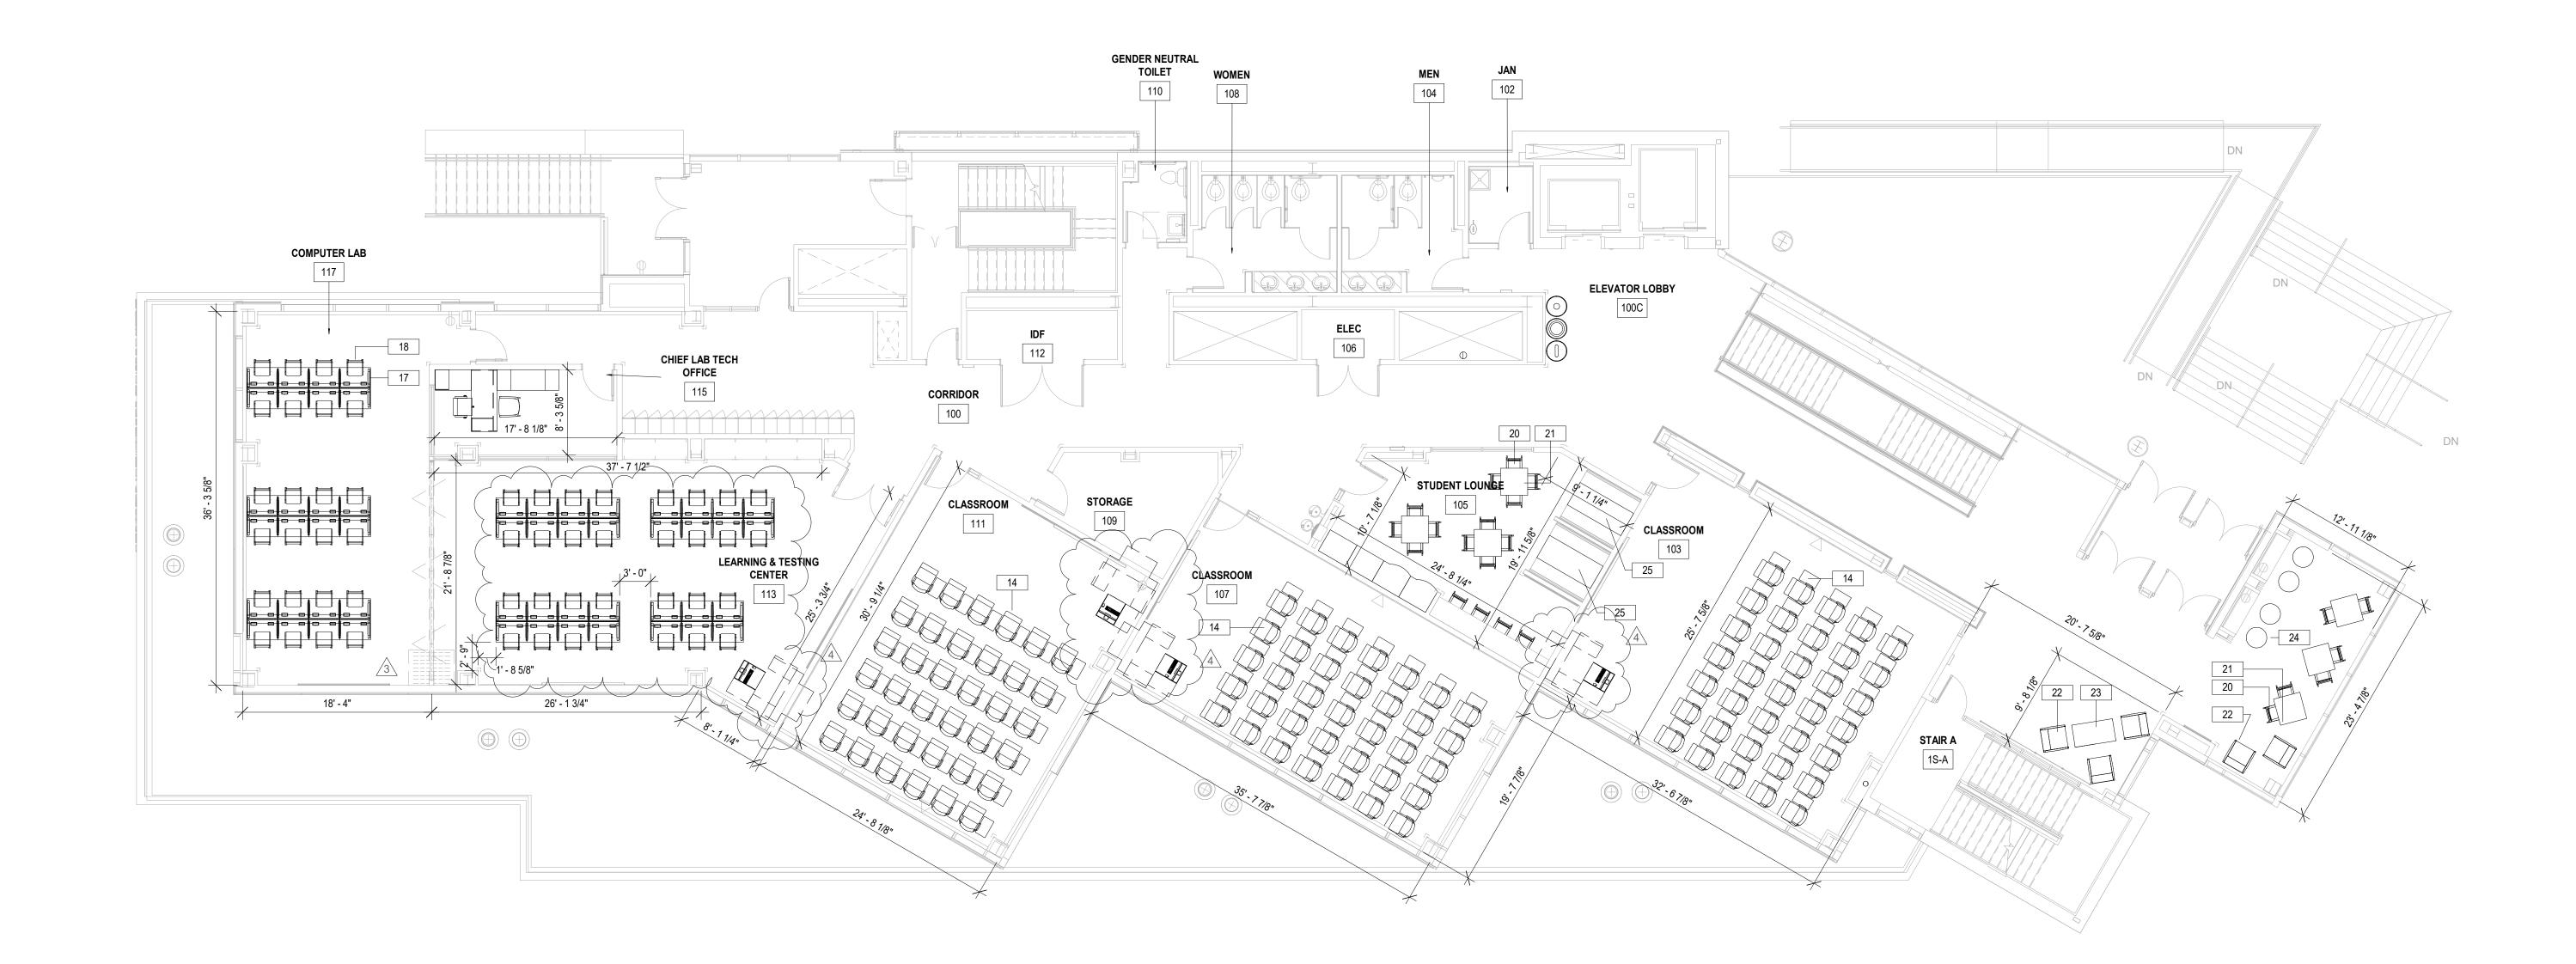

# 1 FIRST FLOOR FURNISHING PLAN 1/8" = 1'-0"

GENERAL NOTES:

1. FURNITURE PACKAGE TO BE PROVIDED BY OTHERS - DOCUMENTS ARE PROVIDED FOR REFERENCE AND ANY REQUIRED COORDINATION 2. NUMBERS INDICATED COORDINATE TO FURNITURE VENDOR AND MAY BE UPDATED PER VENDOR'S FINAL DOCUMENTS 3. CLASSROOM AV PODIUMS TO BE INCLUDED IN AV PACKAGE

GENERAL NOTES:

 FURNITURE PACKAGE TO BE PROVIDED BY OTHERS - DOCUMENTS ARE PROVIDED FOR REFERENCE AND ANY REQUIRED COORDINATION
 NUMBERS INDICATED COORDINATE TO FURNITURE VENDOR AND MAY BE UPDATED PER VENDOR'S FINAL DOCUMENTS
 CLASSROOM AV PODIUMS TO BE INCLUDED IN AV PACKAGE