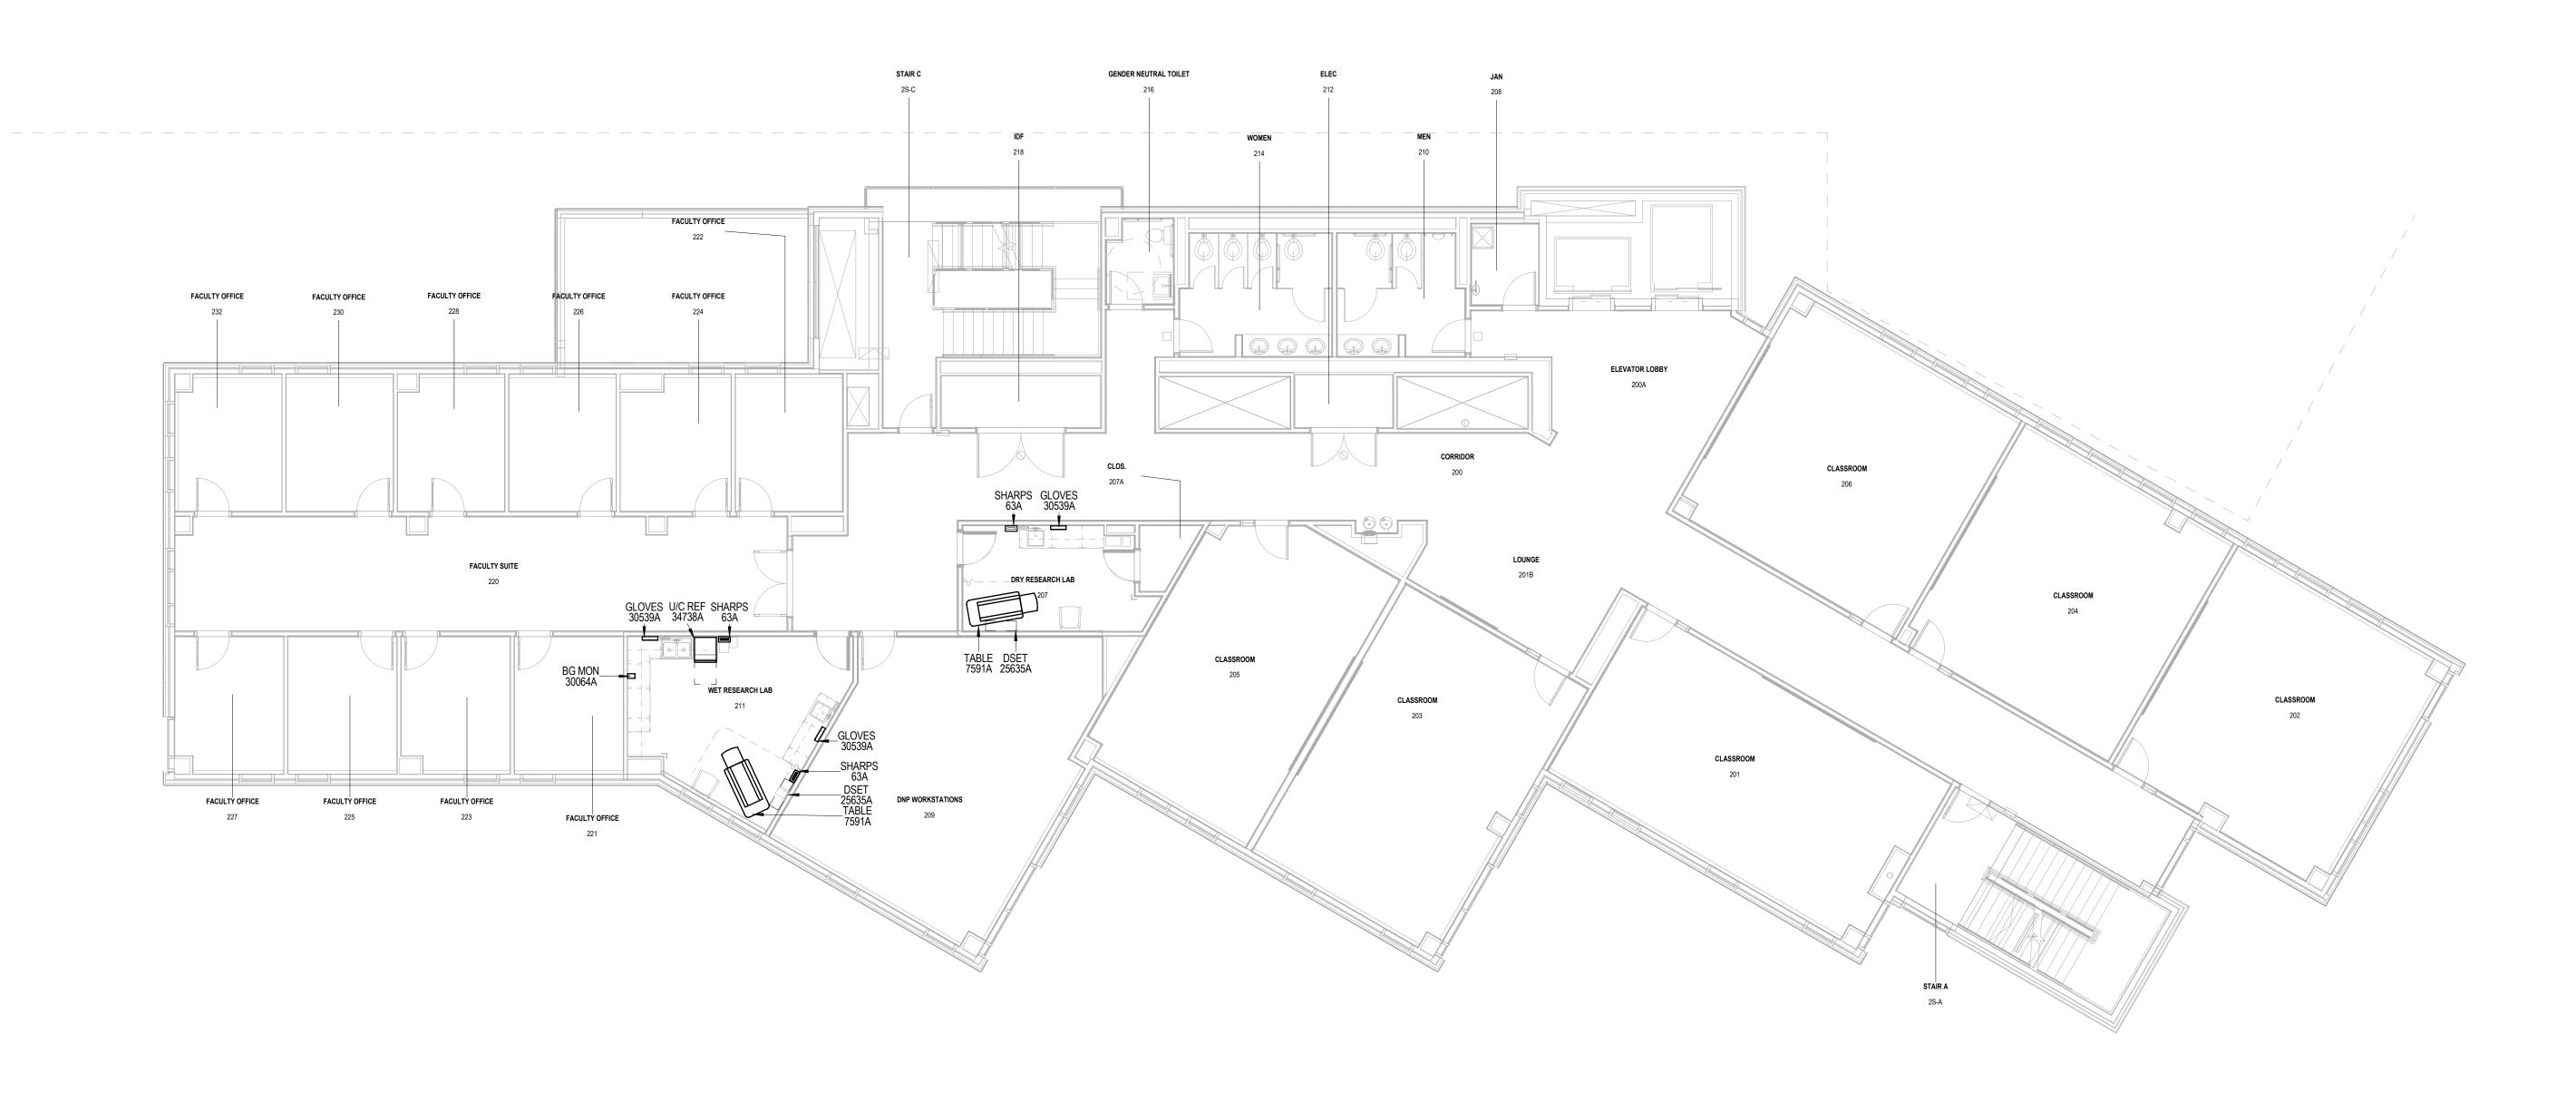

# 1 FIRST FLOOR FURNISHING PLAN 1/8" = 1'-0"

GENERAL NOTES:

1. FURNITURE PACKAGE TO BE PROVIDED BY OTHERS - DOCUMENTS ARE PROVIDED FOR REFERENCE AND ANY REQUIRED COORDINATION 2. NUMBERS INDICATED COORDINATE TO FURNITURE VENDOR AND MAY BE UPDATED PER VENDOR'S FINAL DOCUMENTS 3. CLASSROOM AV PODIUMS TO BE INCLUDED IN AV PACKAGE

GENERAL NOTES:

 FURNITURE PACKAGE TO BE PROVIDED BY OTHERS - DOCUMENTS ARE PROVIDED FOR REFERENCE AND ANY REQUIRED COORDINATION
 NUMBERS INDICATED COORDINATE TO FURNITURE VENDOR AND MAY BE UPDATED PER VENDOR'S FINAL DOCUMENTS
 CLASSROOM AV PODIUMS TO BE INCLUDED IN AV PACKAGE